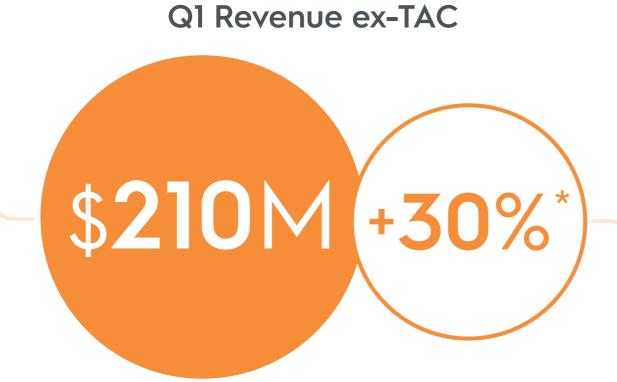

# COMMECTINGTHEDOTS

IN PERFORMANCE MARKETING

Q1 2017

## FINANCIAL FIGURES



### **Adjusted EBITDA**

\$56M +18%\*

**Regional Performance** 



## TECHNOLOGY DRIVERS

\*at constant currency

**Cross-Device User Graph** 

of Revenue ex-TAC

from Matched

Users

Criteo User Graph as a Service

> Clients Live

Kinetic Design **Enhancements** 

+3-5% Uplift

to Revenue ex-TAC

**Adaptive Revenue Optimizer** 

> Sales Uplift

### **PUBLISHERS**



**Criteo Header Bidding Technology** 

of Revenue ex-TAC

Inventory

**Native** 

# **RESULTS**



CLIENTS

>15,000 **Advertiser** Clients

90% Customer **Retention Rate** 

**TALENT** 

**New Clients** in Q1

+950



LEARN MORE