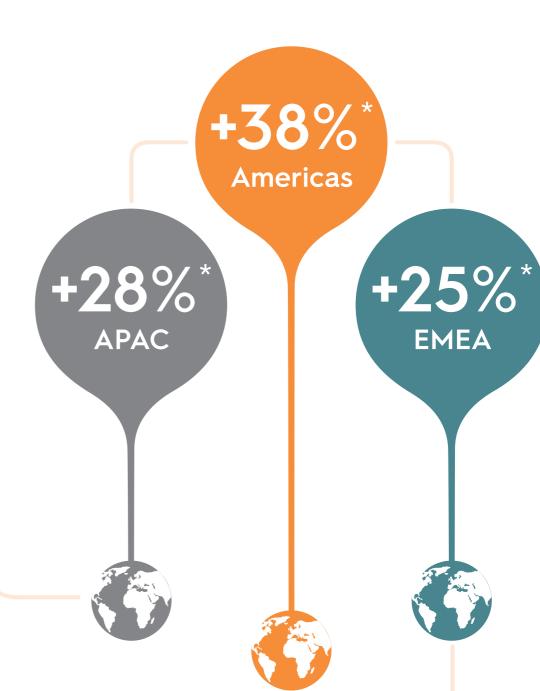

# COMMECTINGTHEDOTS

IN PERFORMANCE MARKETING

Q1 2017

## FINANCIAL FIGURES



### **Adjusted EBITDA**

\$56M +18%\*

**Regional Performance** 



## TECHNOLOGY DRIVERS

\*at constant currency

**Cross-Device User Graph** 

of Revenue ex-TAC

from Matched

Users

Criteo User Graph as a Service

> Clients Live

Kinetic Design **Enhancements** 

+3-5% Uplift

to Revenue ex-TAC

**Adaptive Revenue Optimizer** 

> Sales Uplift

### **PUBLISHERS**



**Criteo Header Bidding Technology** 

of Revenue ex-TAC

Inventory

**Native** 

# **RESULTS**



CLIENTS

>15,000 **Advertiser** Clients

90% Customer **Retention Rate** 

**TALENT** 

**New Clients** in Q1

+950



LEARN MORE