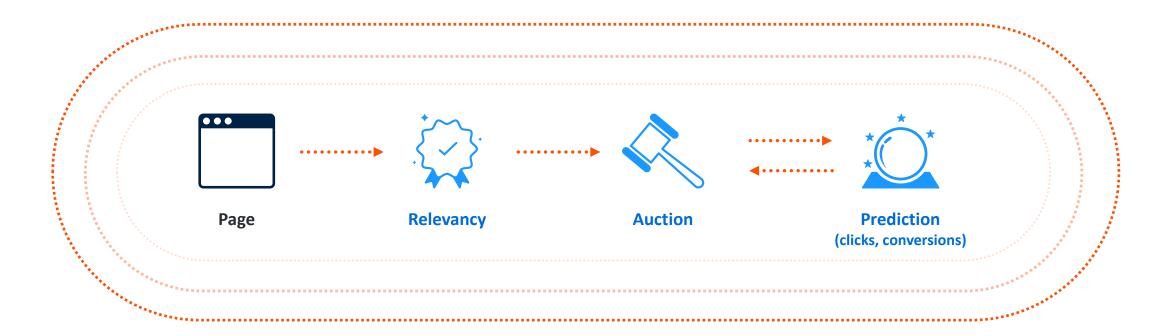

#### Criteo AI maximizes ad revenue while ensuring relevancy for every impression