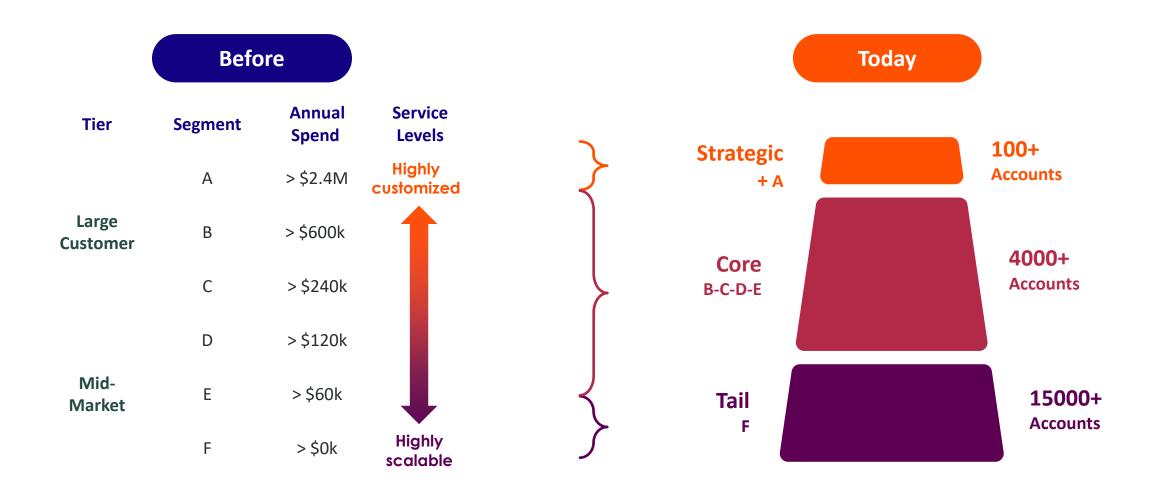

| 2%                             |
| Telecom            | 2%                             |
| Other              | 1%                             |
|                    |                                |



**~87%** of Marketing Solutions annual revenue done in top-3 verticals while we diversify into new verticals

#### Needs Are Broadening as All Marketeers Become More Sophisticated



### Commerce Media Opens Additional Publisher Opportunities and Builds the Foundation for our First-Party Media Network



#### **Our Commerce Media Platform Brings More Value to All Clients**



Our clients' needs are evolving.

## So are we!

#### The Building Blocks of Our Strong Commerce Future



2 Go-To-Market Strategy





#### Client Segmentation Is Now Largely Influenced by Multi-Product Potential



#### Our Go-to-Market Is Tailored to Meet Both Direct and Indirect Client Needs

| Direct                                                                                                | Indirect                                                                                                                                                                                                                                                                                                               |  |  |
|-------------------------------------------------------------------------------------------------------|-------------------------------------------------------------------------------------------------------------------------------------------------------------------------------------------