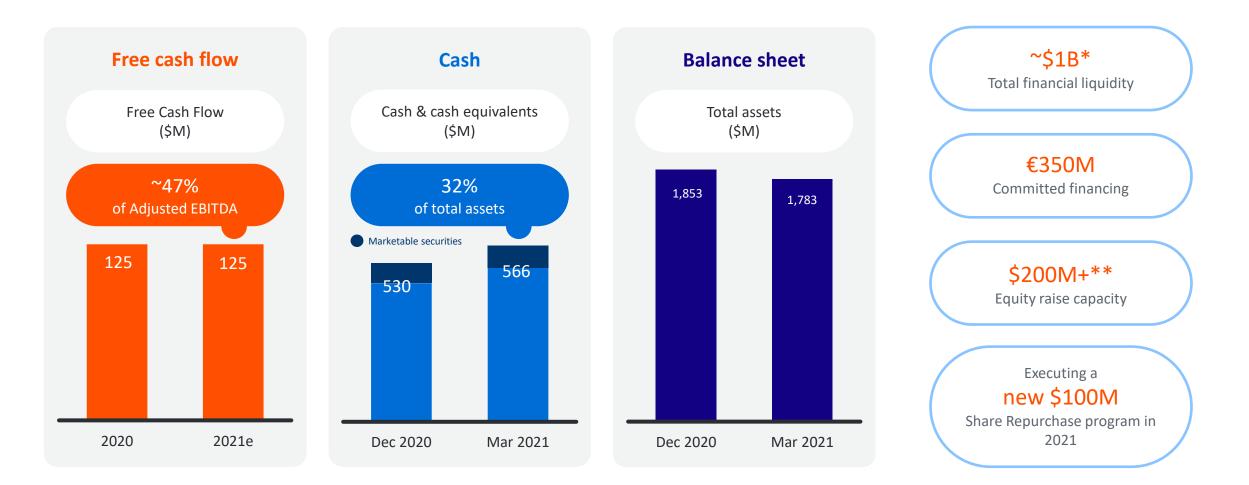

ia

#### Retail Media Growth Outlook



#### **Criteo Drivers**

- Market share gains in **Onsite**
- Growing retailer share of wallet
- Growth of **Offsite** advertising
- Expansion into marketplaces
- Geographic expansion (APAC)
- Addition of **Commerce Insights**

#### Growth in Media Activation Drives Predictable, Attractive Revenue ex-TAC Profile



Fast-growing media spend we activate across our solutions

Move to long-term client engagement drives revenue retention and predictability

#### **Optionality from**

- Tuck-in and Strategic M&A
- Third-Party demand
- Supply-side expansion

#### We are Focused on Sustainable Profitable Growth



#### We Invest In Our Growth Areas



#### We Are Evolving Our Operating Model



### Our Balance Sheet, Cash Position, and Liquidity Are Strong



#### We Have A Balanced Approach to Capital Allocation



### We Are Committed To Creating Long-Term Value for Shareholders



Positioned for sustainable profitable growth to win in Commerce Media

# Thank You!



# Wrap Up

Megan Clarken

**Chief Executive Officer** 



#### **Why Criteo**



Strong client demand and massive commerce tailwinds supporting \$100B TAM

**First-mover with defensible moats** in tech, 1<sup>st</sup>-party data interoperability and global scale

**Unified technology platform** for 1<sup>st</sup>-party data-based marketing and media monetization

Leadership team fully committed to steady execution against strategic growth plan



Strong balance sheet and investment flexibility to drive growth

# The Future is Wide Open

# Thank You!