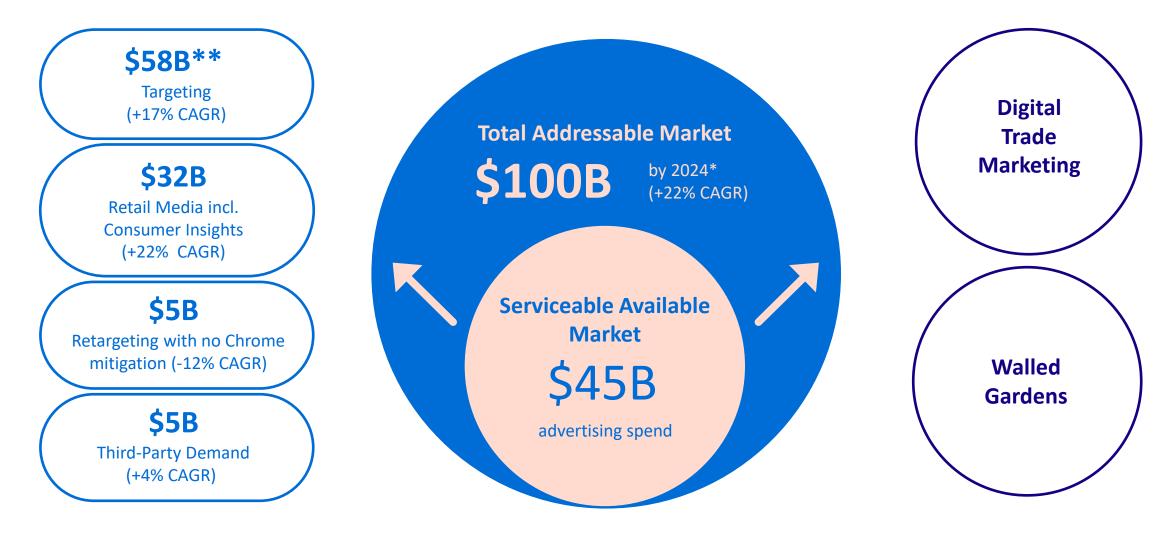

# Our Vision Broadens Our TAM and Expands Our Long-Term Growth Potential

\*Does not fully reflect the ongoing online shift of Trade Marketing. +22% CAGR is the compound annual growth rate from the \$45B SAM to the \$100B TAM. \*\*Excluding Third-Part Demand. Source: McKinsey

#### **Our TAM Expands Our Long-Term Growth Potential**

\* Does not fully reflect the ongoing online shift of Trade Marketing. +22% CAGR is the compound annual growth rate from the \$45B SAM to the \$100B TAM. \*\* Excluding Third-Part Demand. Source: McKinsey