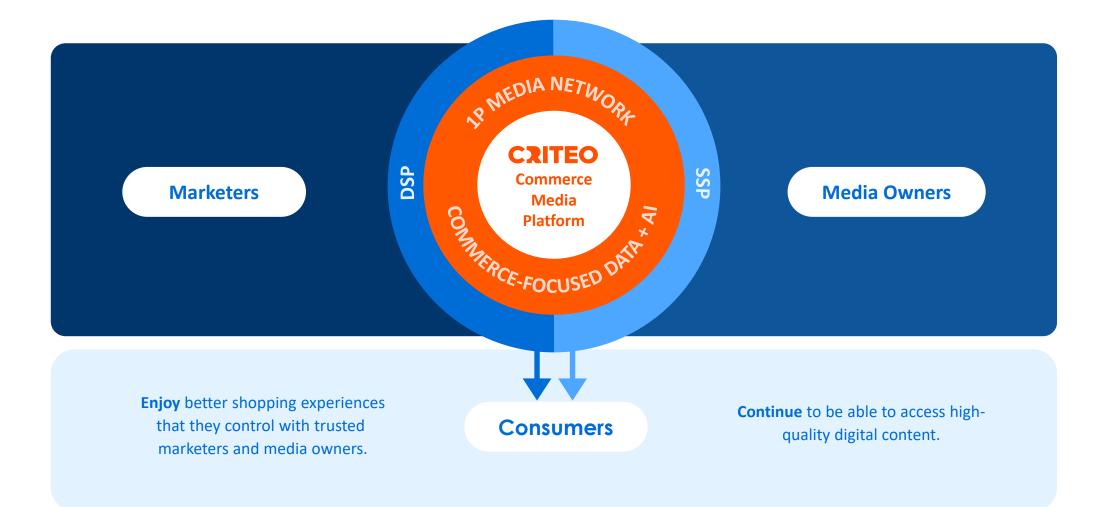

What is Commerce Media?



# Commerce Media is Taking Digital Advertising to a New Level ...



Commerce media was named one of LUMA Partners' 6 Primary Drivers of Ad Tech

# ... and Our Direction is Being Driven by Strong Market Trends

### #1

### Ecommerce is Booming

75%+ of U.S. shoppers experienced a new shopping behavior during pandemic

### #2

### First-Party Data Unlocks Huge Potential

Amazon, Walmart and Walgreens all see strong momentum in ad revenue

### #3

Shift of Trade Marketing to Online

92% of EU brand advertisers say their growth depends on retail media

### #4

### Ad Tech Remains Critical for Marketers

34% of retailers see creating deeper partnerships with tech companies and media platforms as their largest opportunity

### Making Commerce Media Work For Everyone



# Our Vision Broadens Our TAM and Expands Our Long-Term Growth Potential



\*Does not fully reflect the ongoing online shift of Trade Marketing. +22% CAGR is the compound annual growth rate from the \$45B SAM to the \$100B TAM. \*\*Excluding Third-Part Demand. Source: McKinsey

# Already a Global Powerhouse in Commerce Media with First-Mover Advantage



1P Media Network 650M DAUs globally Large scale Commerce data \$900B ecommerce sales



Best-in-Class Al Engine 700 R&D & Product engineers

**Differentiated Retail Media** 50% of top US & EU retailers



Unified Tech Platform Demand & Supply sides



**Global Footprint** 100+ markets

\$36B

**Commerce outcomes for clients** 

# Busting Myths #1 Our Future is Only Dependent on Third-Party Cookies

### Audiences

- Fast-growing Retail M