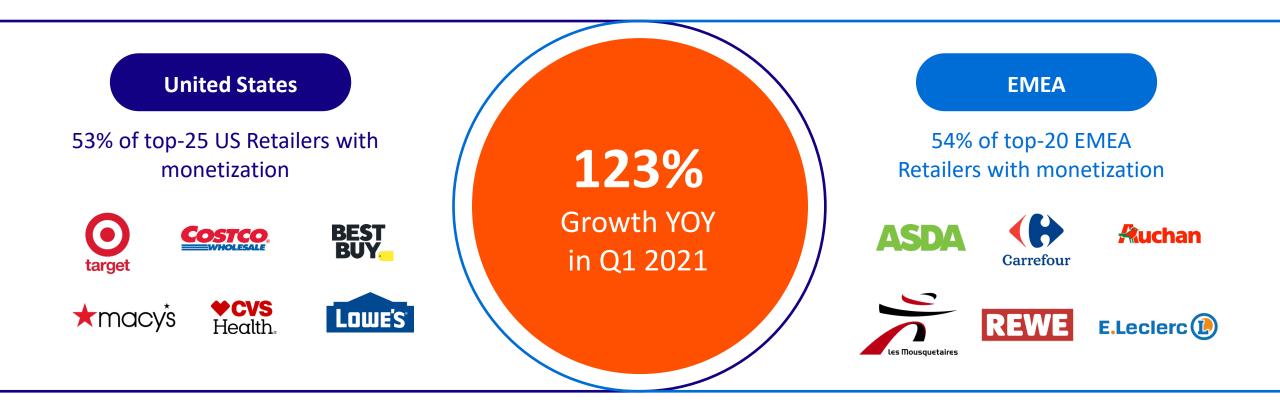

#### Criteo is the Clear Leader in Retail Media Outside of Walled Gardens

#### Technology-Based Offering with Saas-like Attributes Creates Scalable Operating Model

**92%** net revenue retention for retailers on average over the last 4 quarters

For 60% of our top-40 retailers we have contracts which have a length of 2 years or longer