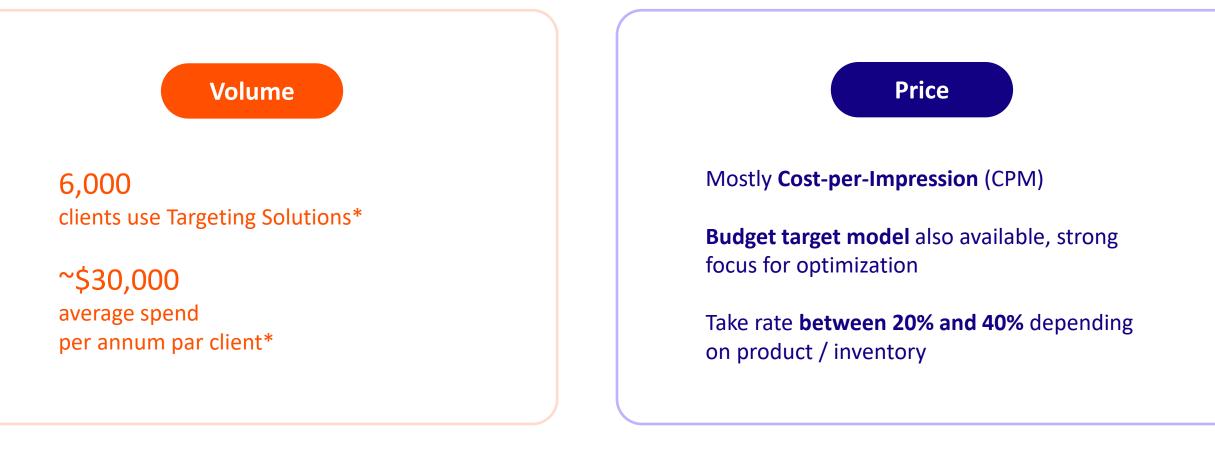

ned as the sum of our Marketing Solutions revenue and the media spend activated on behalf of our Retail Media clients \*\* Quarterly client retention rate – Average retention over 34 guarters (from Q4'12 to Q1'21) is 89.3%

#### ~90% Client retention\*\*

#### **Our TAM Expands Our Long-Term Growth Potential**



\* Does not fully reflect the ongoing online shift of Trade Marketing. +22% CAGR is the compound annual growth rate from the \$45B SAM to the \$100B TAM. \*\* Excluding Third-Part Demand. Source: McKinsey

#### **Revenue Model for Retargeting**



#### Future-Proofing and Transforming Performance Advertising

Focusing on Driving Significantly Better Performance than the Market and Competition in a First-Party Identifier Landscape



#### **Revenue Model for Targeting Solutions**



#### **Targeting Solutions Growth Outlook**



#### **Criteo Drivers**

- Strong hold of 1PMN insulating anticipated drop in Retargeting post-3<sup>rd</sup> party cookie:
  - **Cohort** advertising, incl. FLoC and FLEDGE
  - First-of-its-kind Contextual
- Fast growth in **other new products** 
  - Strong growth in Video/CTV
  - Steady growth in **Consideration** solutions
  - Continued momentum in
     Omnichannel

#### **Revenue Model for Retail Media**

Volume

1,900+

clients (brands + retailers) use Retail Media\*

#### ~\$240,000

average media spend per annum per client\*

Price

Brands pay a DSP fee based upon % of spend running through our Retail Media platform

**Retailers pay a recurring tech fee and/or a SSP fee based upon % of revenue** running through our Retail Media platfo