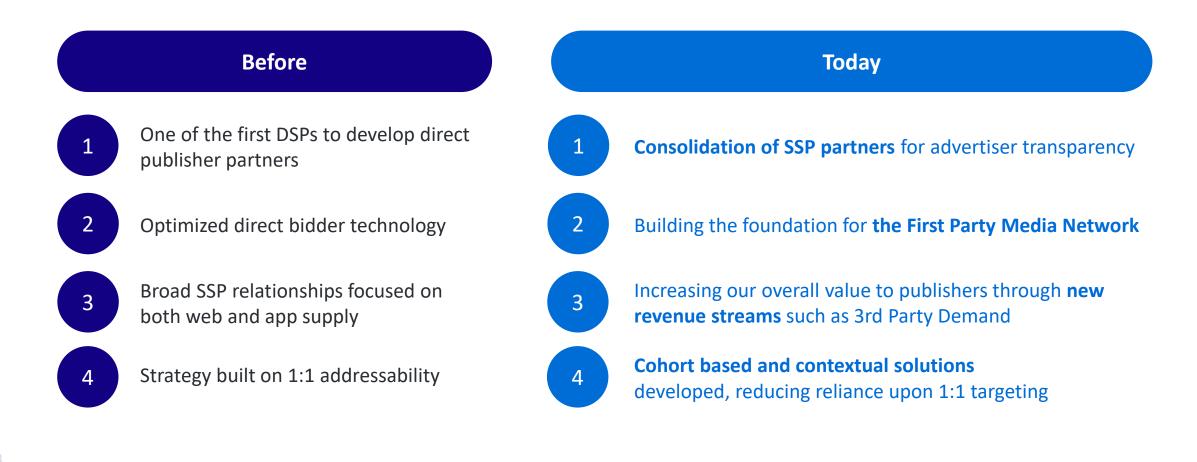

| 68%                            |
| Travel             | 10%                            |
| Classifieds        | 9%                             |
| Automotive         | 6%                             |
| Financial Services | 2%                             |
| Food & Beverages   | 2%                             |
| Telecom            | 2%                             |
| Other              | 1%                             |
|                    |                                |



**~87%** of Marketing Solutions annual revenue done in top-3 verticals while we diversify into new verticals

#### Needs Are Broadening as All Marketeers Become More Sophisticated



### Commerce Media Opens Additional Publisher Opportunities and Builds the Foundation for our First-Party Media Network



#### **Our Commerce Media Platform Brings More Value to All Clients**



Our clients' needs are evolving.

## So are we!

#### The Building Blocks of Our Strong Commerce Future



2 Go-To-Market Strategy





#### Client Segmentation Is Now Largely Influenced by Multi-Product Potential



#### Our Go-to-Market Is Tailored to Meet Both Direct and Indirect Client Needs

| Direct                                                                                                | Indirect                                                                                                                                                                                                                                                                                                               |  |  |
|-