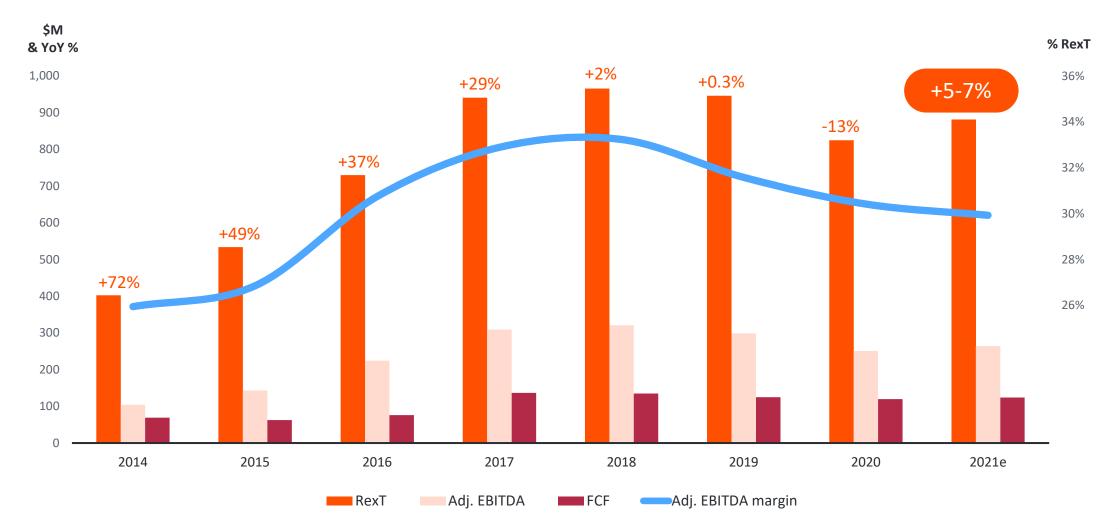

#### **Update to Our 2021 Growth Outlook**

|      | 2021 Growth*<br>Outlook | FY 2021e Growth<br>Outlook* |
|------|-------------------------|-----------------------------|
| -17% | 183 +13%                | +1%                         |
| +53% | 25 +36%                 | +55%                        |
| -13% | 208 +14%                | +5-7%                       |
| +47% | 49 +37%                 | ~+50%                       |
|      | 23%                     | ~30%                        |
|      |                         | 23%                         |

#### We Have a Track-Record of Profitable Growth and Cash Generation