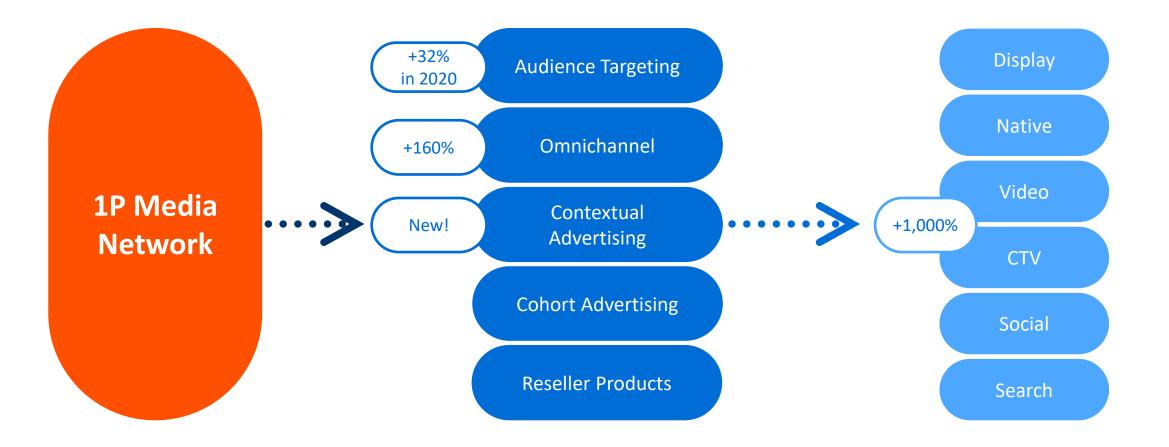

#### **Criteo Drivers**

- Strong hold of 1PMN insulating anticipated drop in Retargeting post-3<sup>rd</sup> party cookie:
  - **Cohort** advertising, incl. FLoC and FLEDGE
  - First-of-its-kind Contextual
- Fast growth in **other new products** 
  - Strong growth in Video/CTV
  - Steady growth in **Consideration** solutions
  - Continued momentum in
     Omnichannel