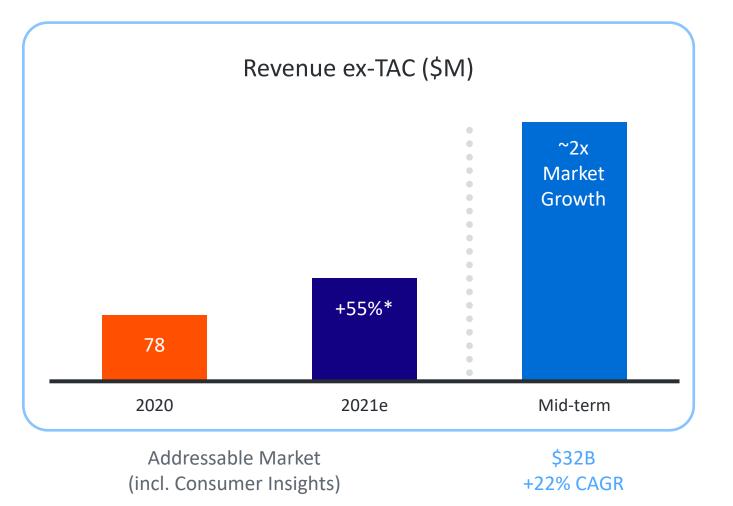

#### We're Only in the Early Innings of the Retail Media Opportunity

\$14 Billion Market Opportunity today

## \$32 Billion

Market Opportunity by 2024 incl. Commerce Insights

## \$32 Billion

Market Opportunity by 2024

Highly scalable SaaSlike operating model with recurring revenue