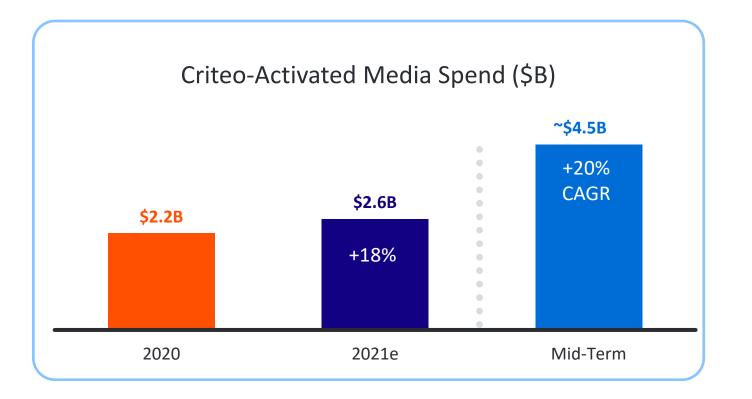

#### Growth in Media Activation Drives Predictable, Attractive Revenue ex-TAC Profile

Fast-growing media spend we activate across our solutions

Move to long-term client engagement drives revenue retention and predictability