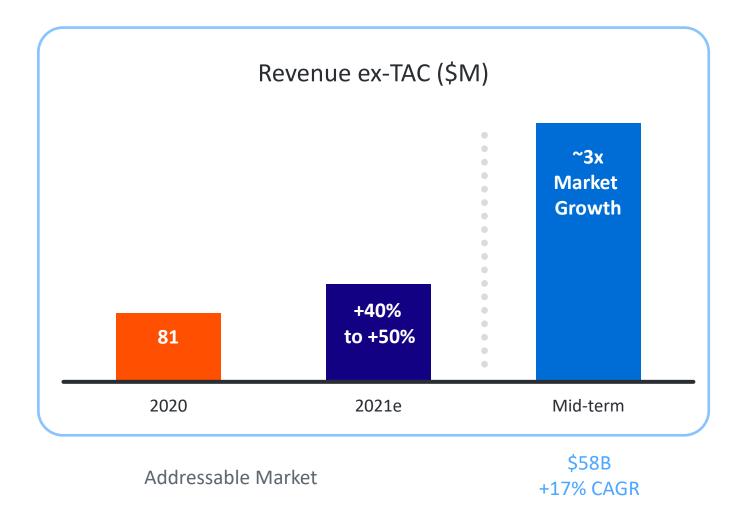

#### **Our TAM Expands Our Long-Term Growth Potential**

\* Does not fully reflect the ongoing online shift of Trade Marketing. +22% CAGR is the compound annual growth rate from the \$45B SAM to the \$100B TAM. \*\* Excluding Third-Part Demand. Source: McKinsey

# Our Vision Broadens Our TAM and Expands Our Long-Term Growth Potential

\*Does not fully reflect the ongoing online shift of Trade Marketing. +22% CAGR is the compound annual growth rate from the \$45B SAM to the \$100B TAM. \*\*Excluding Third-Part Demand. Source: McKinsey