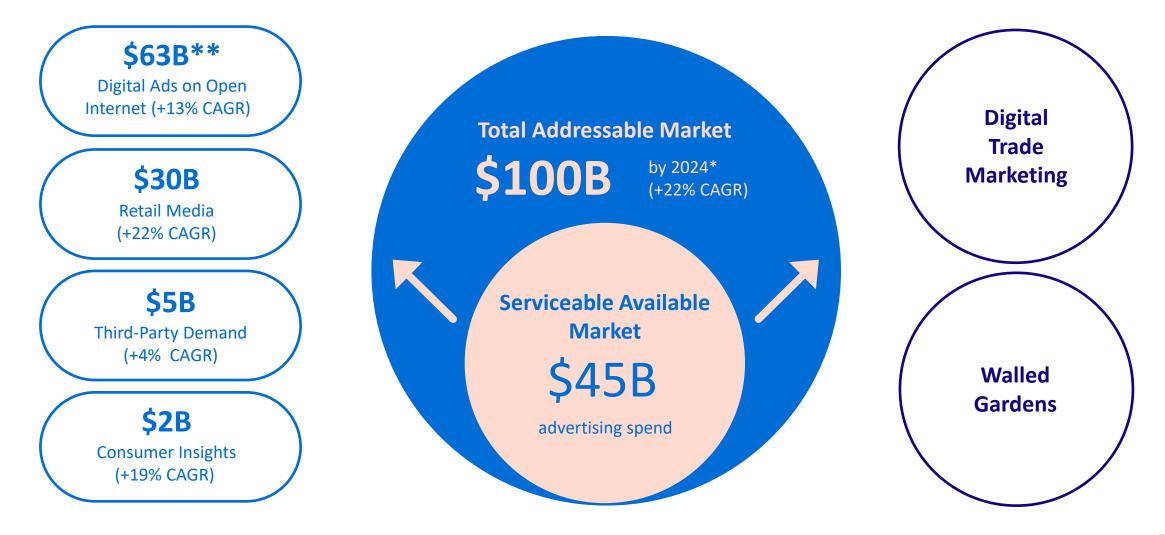

# Our Vision Broadens Our TAM and Expands Our Long-Term Growth Potential

\*Does not fully reflect the ongoing online shift of Trade Marketing. +22% CAGR is the compound annual growth rate from the \$45B SAM to the \$100B TAM. \*\*Excluding Third-Part Demand. Source: McKinsey

#### **Our TAM Expands Our Long-Term Growth Potential**

\* Does not fully reflect the ongoing online shift of Trade Marketing. +22% CAGR is the compound annual growth rate from the \$45B SAM to the \$100B TAM. \*\* Excluding Third-Part Demand. Source: McKinsey