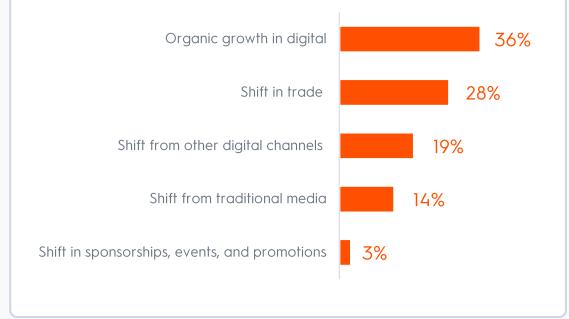

#### Channels Where US Retail Media Ad Spending Growth by 2026 is Expected to Originate