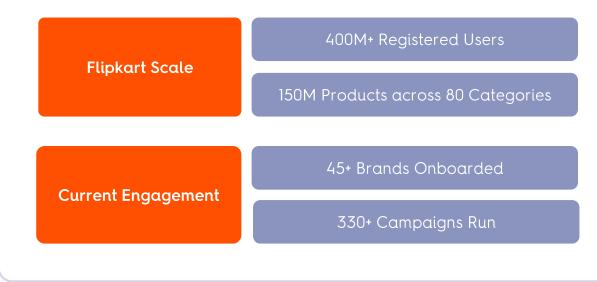

### ... Also Powering Marketplaces

How Flipkart Sees & Expands Commerce Capabilities with Criteo

Flipkart, India's homegrown ecommerce marketplace, is partnering with Criteo to power its Product Performance Ads and combine our offsite capabilities with its audience scale